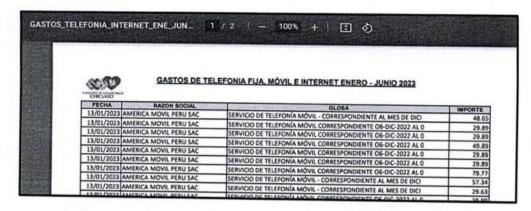

| Total Conti |                        | GLOSA                                                          | IMPORTE |
|-------------|------------------------|----------------------------------------------------------------|---------|
| FERMA       | RAZON SOCIAL           | SERVICIO DE TELEFONÍA MÓVIL - CORRESPONDIENTE AL MES DE DICI   | 48.6    |
| 2/01/2023   | AMERICA MOVIL PERU SAC | SERVICIO DE TELEFONIA MOVIL - CORRESPONDIENTE AL MES DE DICI   | 48.6    |
| 1/01/2021   | AMERICA MOVIL PERU SAL | SERVICIO DE TELEFONIA MÓVIL CORRESPONDIENTE OS-DIC-2022 AL O   | 29.8    |
| 2/01/2023   | AMERICA MOVIL PERU SAL |                                                                | 29.1    |
| 2 /n1 /2/22 | AMERICA MOVIL PERU SAL | SERVICIO DE TELEFONÍA MÓME CORRESPONDIENTE DE-DIC-2022 AL O    | 49.1    |
| 2/01/2023   | AMERICA MOVIL PERU SAC | SERVICIO DE TELEFONÍA MÓVIL CORRESPONDIENTE 06-DIC-2022 AL D   | 29.1    |
| 3/01/2013   | AMERICA MOVIL PERU SAC | SERVICIO DE TELEFONÍA MÓVIL CORRESPONDIENTE OG-DIC-2022 AL O   |         |
| 3/01/2023   | AMERICA MOVIL PERU SAC | SERVICIO DE TELEFONÍA MÓVIL CORRESPONDIENTE OG-DIC-2022 AL O   | 29.1    |
| 3/01/20/3   | AMERICA MOVIL PERU SAC | SERVICIO DE TELEFONÍA MÓVIL CORRESPONDIENTE DE DIC-2022 AL O   | 79.7    |
|             |                        | SERVICIO DE TELEFONÍA MÓVIL - CORRESPONDIENTE AL MES DE DICI   | 57.3    |
| 3/01/2023   | AMERICA MOVIL PERU SAC | SERVICIO DE TELEFONÍA MÓVIL - EDIVILESPONDIENTE AL MES DE DICI | 29      |
| 3/01/2023   | AMERICA MOVIL PERU SAC | SERVICIO DE TELEFONÍA MÓVIL CORRESPONDIENTE OG-DIC-2022 AL O   | 29.8    |
| 3/01/2023   | AMERICA MOUNT PERUSAL  | SERVICIO DE TELEFONÍA MÓVIL CORRESPONDIENTE OG-DIC-2022 AL D   | 46.8    |
| 3/01/2023   | AMERICA MOVIL PERU SAC | CERTIFICA DE TELECONÍA MONTE CONDETICAMENTATE DE DA 2011 N. D. | - 60    |

| CHICLAND   |                        | gLOSA SAME                                                   | MPORTE |
|------------|------------------------|--------------------------------------------------------------|--------|
| FECHA      | RAZON SOCIAL           | SERVICIO DE TELEFONÍA MÓVIL - CORRESPONDIENTE AL MES DE DICI | 48.65  |
| 13/01/2023 | AMERICA MOVIL PERU SAC | SERVICIO DE TELEFONÍA MÓVIL CORRESPONDIENTE OG-DIC-2027 AL O | 29.89  |
| 13/01/2023 | AMERICA MOVIL PERU SAC | SERVICIO DE TELEFONIA MOVIL CORRESPONDENTE OF DIC. 2022 AL C | 29.89  |
| 13/01/2023 | AMERICA MOVIL PERU SAC | SERVICIO DE TELEFONIA MÓVIL CORRESPONDIENTE OF DIC-2022 AL O | 49.89  |
|            | AMERICA MOVIL PERU SAC | SERVICIO DE TELEFONIA MÓVIL CORRESPONDIENTE DE DIC-2022 AL O | 29.89  |
| 13/01/2023 | AMERICA MOVIL PERU SAC | SERVICIO DE TELEFONÍA MÓVIL CORRESPONDIENTE OS-DIC-2022 AL O | 29.89  |
| 13/01/2023 | AMERICA MOVIL PERU SAC | SERVICIO DE TELEFONÍA MÓVIL CORRESPONDIENTE DE DIC-2022 AL O | 79.77  |
|            | AMERICA MOVIL PERU SAC | SERVICIO DE TELEFONÍA MOVIL CORRESPONDIENTE DE DIC-2022 AL O | 57.34  |
| 13/01/2023 | AMERICA MOVIL PERU SAC | SERVICIO DE TELEFONIA MÓVIL - CORRESPONDIENTE AL MES DE DICI | 29.63  |
| 13/01/2023 | AMERICA MOVIL PERU SAC | SERVICIO DE TELEFONÍA MÓVIL - CORRESPONDIENTE AL MES DE DICI | 29.86  |
| 3/01/2023  | AMERICA MOVIL PERU SAC | SERVICIO DE TELEFONÍA MÓVIL CORRESPONDIENTE 06-DIC-2022 AL 0 | 45.8   |
| 3/01/2023  | AMERICA MOVIL PERU SAC | SERVICIO DE TELEFONÍA MÓVIL CORRESPONDIENTE OG-DIC-2022 AL O | 59.71  |
| 13/01/2021 | AMERICA MOVIL PERU SAC | SERVICIO DE TELEFONÍA MÓVIL CORRESPONDIENTE OG-DIC-2022 AL O | 29.89  |
| 13/01/2023 | AMERICA MOVIL PERU SAC | SERVICIO DE TELEFONÍA MÓVIL CORRESPONDIENTE OG-DIC-2022 AL 0 |        |
| 1/01/2023  | AMERICA MOVIL PERU SAC | SERVICIO DE TELEFONÍA MÓVIL CORRESPONDIENTE OG-DIC-2022 AL O | 29.8   |
| 3/01/2023  | AMERICA MOVIL PERU SAC | SERVICIO DE TELEFONÍA FUA - CORRESPONDIENTE DICIEMBRE Y INT  | 314.9  |
| 3/01/2023  | AMERICA MOVIL PERU SAC | SERVICIO DE TELEFONÍA FUA - CORRESPONDIENTE DICIEMBRE Y INT  | 257.9  |
| 13/01/2073 | AMERICA MOVIL PERU SAC | SERVICIO DE INTERNET PARA CAR DE NIÑAS CREC.CON ILUSIÓN DEL  | 99.0   |
| 26/01/2073 | AMERICA MOVIL PERU SAC | SERVICIO DE TELEFONÍA MÓVIL CORRESPONDIENTE DE FEB-2022 AL 2 | 29.8   |